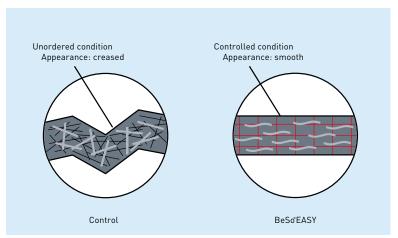

### Reorganisation of the fibre direction

Our product system BeSo EASY reacts with the cellulosic fibre and increases the crystalline fibre areas. The swelling of the fibre in water is reduced. Altogether the wet and dry crease tendency is decreased effectively.

#### Effective crease protection

- Formaldehyde-free
- Suitable for any fabric made out of cellulosic fibres
- Knitwear, like t-shirts and underwear, keeps its shape
- Woven articles, like shirting and trousers, show less shrinkage and reduced creases
- Measured by
  - crease recovery angle (ISO 2313)
  - smoothness appearance (AATCC 124/DIN EN ISO 15487)
  - determination of dimensional change (DIN EN ISO 3759)
- tensile properties of fabrics (DIN EN ISO 13934-1)
- tear properties of fabrics (DIN EN ISO 13937-1)